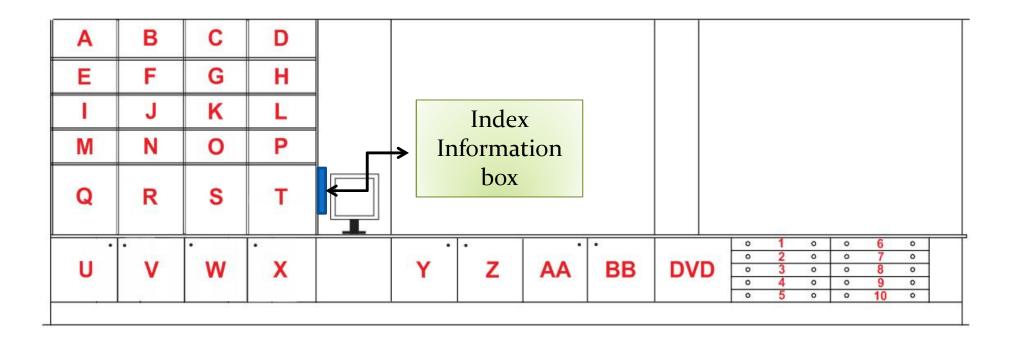

## Library contents are kept in the Index information box

### Where can I find it?.....

# Where to find Books A to Z & AA,BB